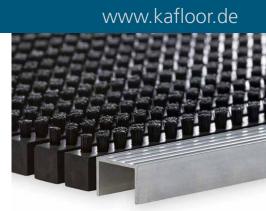

# MODUSBRUSH

clean with pressure washer

for private, residential

durable

damp-proof

resistant to cold

High-quality PVC profiles combined with an aluminium ramp edge reflect the high quality of this non-slip dirt collection mat. The dense brush bundles effectively remove dirt from shoes and produces a high level of cleaning, protecting your property from dirt and keeping it clean. This dirt collection mat is suitable for laying on top of flooring.