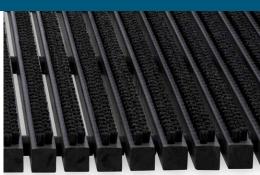

# MODUSBRUSH

clean with pressure washer

for private, residential

durable

damp-proof

resistant to cold

High-quality PVC profiles combined with an aluminium ramp edge reflect the high quality of this non-slip dirt collection mat. The dense brush bundles effectively remove dirt from shoes and produces a high level of cleaning, protecting your property from dirt and keeping it clean. This dirt collection mat is suitable for laying on top of flooring.