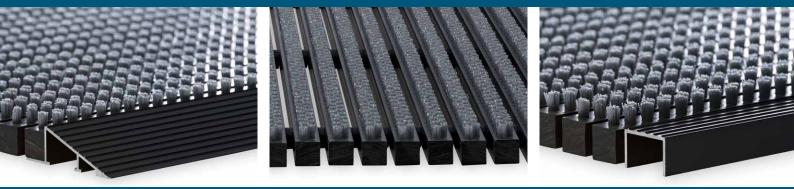

High-quality PVC profiles combined with an black anodised aluminium ramp edge reflect the high quality of this non-slip dirt collection mat. The dense brush bundles effectively remove dirt from shoes and produces a high level of cleaning, protecting your property from dirt and keeping it clean. This dirt collection mat is suitable for laying on top of flooring.

### **TECHNICAL SPECIFICATIONS**

| Height | ca 22 mm            |
|--------|---------------------|
| Weight | 3.5 kg (40 x 60 cm) |
|        | 5.0 kg (45 x 75 cm) |
|        | 6.5 kg (50 x 80 cm) |

| Suitable for       | Outdoor areas |
|--------------------|---------------|
| Brush material     | PP            |
| Profile material   | PVC           |
| Ramp edge material | Aluminium     |