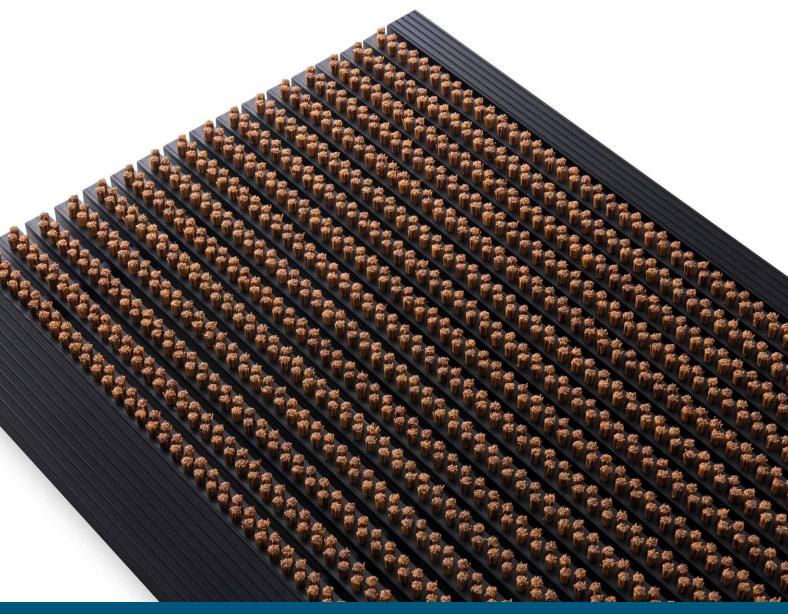

## MODUSBRUSH black

**UV-resistant** 

clean with pressure washer

durable

damp-proof

flexible

resistant to cold

for private, residential buildings

High-quality PVC profiles combined with an black anodised aluminium ramp edge reflect the high quality of this non-slip dirt collection mat. The dense brush bundles effectively remove dirt from shoes and produces a high level of cleaning, protecting your property from dirt and keeping it clean. This dirt collection mat is suitable for laying on top of flooring.