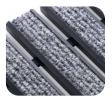

## **MATADORTEX**

**UV-resistant** 

damp-proof

resistant to cold

clean with pressure washer

flexible

for private, residential buildings

The remarkably flat design of this dirt collection mat means it cleans shoes outstandingly well. A black anodised, chamfered aluminium ramp edge takes the mat design to another level. High-quality components and fitting, low weight and a non-slip back are decisive factors for phenomenal performance. This densely tufted dirt collection mat reliably removes dirt from the soles of your shoes. The dirt collection mat is suitable for laying on top of flooring.

### **VARIATIONS**

Available sizes: ca 46 x 76 cm

anthracite

grey