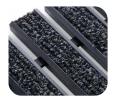

## **MATADORTEX**

**UV-resistant** 

damp-proof

resistant to cold

clean with pressure washer

flexible

for private, residential buildings

The remarkably flat design of this dirt collection mat means it cleans shoes outstandingly well. A black anodised, chamfered aluminium ramp edge takes the mat design to another level. High-quality components and fitting, low weight and a non-slip back are decisive factors for phenomenal performance. This densely tufted dirt collection mat reliably removes dirt from the soles of your shoes. The dirt collection mat is suitable for laying on top of flooring.

### **VARIATIONS**

Available sizes: ca 46 x 76 cm

anthracite

grey