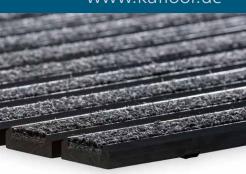

## **MATADORTEX**

**UV-resistant** 

damp-proof

resistant to cold

clean with pressure washer

flexible

for private, residential buildings

The remarkably flat design of this dirt collection mat means it cleans shoes outstandingly well. A black anodised, chamfered aluminium ramp edge takes the mat design to another level. High-quality components and fitting, low weight and a non-slip back are decisive factors for phenomenal performance. This densely tufted dirt collection mat reliably removes dirt from the soles of your shoes. The dirt collection mat is suitable for laying on top of flooring.

#### **TECHNICAL SPECIFICATIONS**

| Height       | ca 10 mm     |
|--------------|--------------|
| Weight       | 2.3 kg       |
| Suitable for | Indoor areas |

| Insert material    | PP        |
|--------------------|-----------|
| Profile material   | PVC       |
| Ramp edge material | Aluminium |