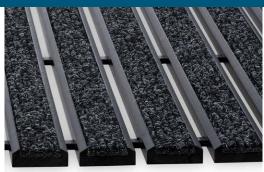

## **MATADORTEX**

**UV-resistant** 

damp-proof

resistant to cold

clean with pressure washer

flexible

for private, residential buildings

The remarkably flat design of this dirt collection mat means it cleans shoes outstandingly well. A black anodised, chamfered aluminium ramp edge takes the mat design to another level. High-quality components and fitting, low weight and a non-slip back are decisive factors for phenomenal performance. This densely tufted dirt collection mat reliably removes dirt from the soles of your shoes. The dirt collection mat is suitable for laying on top of flooring.

#### **TECHNICAL SPECIFICATIONS**

| Height       | ca 10 mm     |
|--------------|--------------|
| Weight       | 2.3 kg       |
| Suitable for | Indoor areas |

| Insert material    | PP        |
|--------------------|-----------|
| Profile material   | PVC       |
| Ramp edge material | Aluminium |