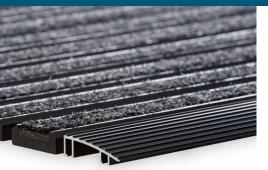

## **MATADORTEX**

**UV-resistant** 

damp-proof

resistant to cold

clean with pressure washer

flexible

for private, residential buildings

The remarkably flat design of this dirt collection mat means it cleans shoes outstandingly well. A black anodised, chamfered aluminium ramp edge takes the mat design to another level. High-quality components and fitting, low weight and a non-slip back are decisive factors for phenomenal performance. This densely tufted dirt collection mat reliably removes dirt from the soles of your shoes. The dirt collection mat is suitable for laying on top of flooring.

#### **TECHNICAL SPECIFICATIONS**

| Height       | ca 10 mm     |
|--------------|--------------|
| Weight       | 2.3 kg       |
| Suitable for | Indoor areas |

| Insert material    | PP        |
|--------------------|-----------|
| Profile material   | PVC       |
| Ramp edge material | Aluminium |