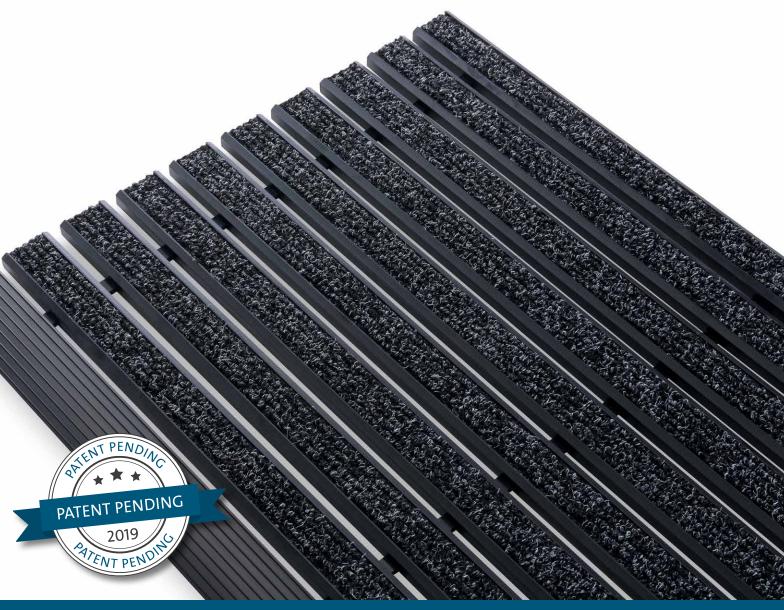

## **MATADORTEX**

**UV-resistant** 

damp-proof

resistant to cold

clean with pressure washer

flexible

for private, residential buildings

The remarkably flat design of this dirt collection mat means it cleans shoes outstandingly well. A black anodised, chamfered aluminium ramp edge takes the mat design to another level. High-quality components and fitting, low weight and a non-slip back are decisive factors for phenomenal performance. This densely tufted dirt collection mat reliably removes dirt from the soles of your shoes. The dirt collection mat is suitable for laying on top of flooring.

#### **TECHNICAL SPECIFICATIONS**

| Height       | ca 10 mm     |
|--------------|--------------|
| Weight       | 2.3 kg       |
| Suitable for | Indoor areas |

| Insert material    | PP        |
|--------------------|-----------|
| Profile material   | PVC       |
| Ramp edge material | Aluminium |