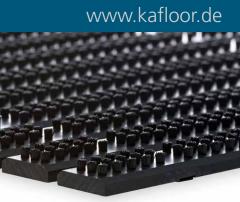

## **MATADORBRUSH**

**UV-resistant** 

damp-proof

resistant to cold

clean with pressure washer

flexible

for private, residential buildings

The remarkably flat design of this dirt collection mat means it cleans shoes outstandingly well. A black anodised, chamfered aluminium ramp edge takes the mat design to another level. High-quality components and fitting, low weight and a non-slip back are decisive factors for phenomenal performance. The brush bundles reliably remove dirt from the soles of your shoes. The dirt collection mat is suitable for laying on top of flooring.