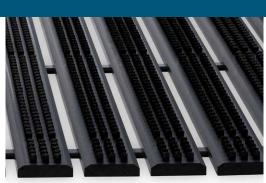

## **MATADORBRUSH**

**UV-resistant** 

damp-proof

resistant to cold

clean with pressure washer

flexible

for private, residential buildings

The remarkably flat design of this dirt collection mat means it cleans shoes outstandingly well. A black anodised, chamfered aluminium ramp edge takes the mat design to another level. High-quality components and fitting, low weight and a non-slip back are decisive factors for phenomenal performance. The brush bundles reliably remove dirt from the soles of your shoes. The dirt collection mat is suitable for laying on top of flooring.

| Brush material     | PP        |
|--------------------|-----------|
| Profile material   | PVC       |
| Ramp edge material | Aluminium |