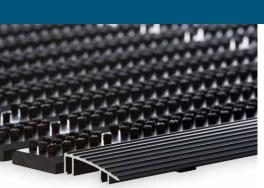

## **MATADORBRUSH**

**UV-resistant** 

damp-proof

resistant to cold

clean with pressure washer

flexible

for private, residential buildings

The remarkably flat design of this dirt collection mat means it cleans shoes outstandingly well. A black anodised, chamfered aluminium ramp edge takes the mat design to another level. High-quality components and fitting, low weight and a non-slip back are decisive factors for phenomenal performance. The brush bundles reliably remove dirt from the soles of your shoes. The dirt collection mat is suitable for laying on top of flooring.

| Brush material     | PP        |
|--------------------|-----------|
| Profile material   | PVC       |
| Ramp edge material | Aluminium |