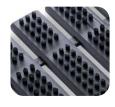

## **MATADORBRUSH**

**UV-resistant** 

damp-proof

resistant to cold

clean with pressure washer

flexible

for private, residential buildings

The remarkably flat design of this dirt collection mat means it cleans shoes outstandingly well. A black anodised, chamfered aluminium ramp edge takes the mat design to another level. High-quality components and fitting, low weight and a non-slip back are decisive factors for phenomenal performance. The brush bundles reliably remove dirt from the soles of your shoes. The dirt collection mat is suitable for laying on top of flooring.