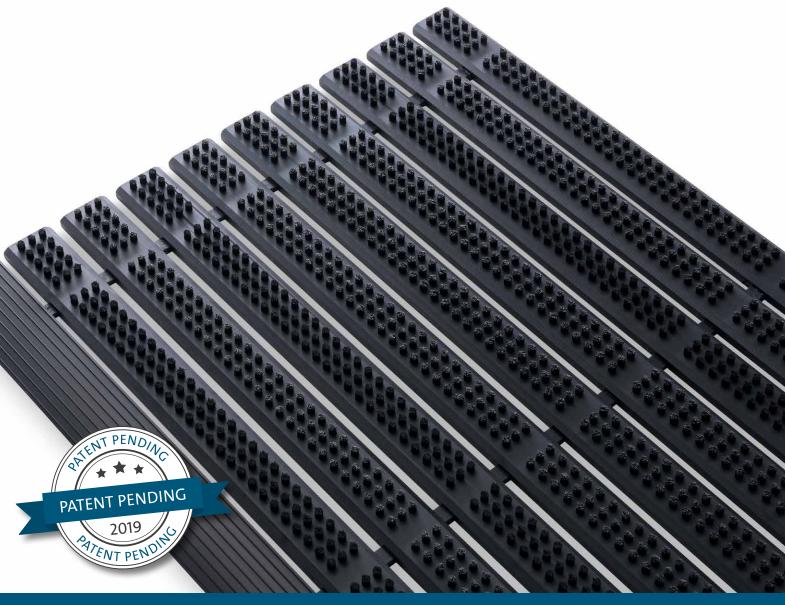

## **MATADORBRUSH**

**UV-resistant** 

damp-proof

resistant to cold

clean with pressure washer

flexible

for private, residential buildings

The remarkably flat design of this dirt collection mat means it cleans shoes outstandingly well. A black anodised, chamfered aluminium ramp edge takes the mat design to another level. High-quality components and fitting, low weight and a non-slip back are decisive factors for phenomenal performance. The brush bundles reliably remove dirt from the soles of your shoes. The dirt collection mat is suitable for laying on top of flooring.

#### **TECHNICAL SPECIFICATIONS**

| Height       | ca 12 mm                 |
|--------------|--------------------------|
| Weight       | 2.5 kg                   |
| Suitable for | Indoor and outdoor areas |

| Brush material     | PP        |
|--------------------|-----------|
| Profile material   | PVC       |
| Ramp edge material | Aluminium |