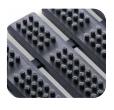

## **MATADORBRUSH**

**UV-resistant** 

damp-proof

resistant to cold

clean with pressure washer

flexible

for private, residential buildings

The remarkably flat design of this dirt collection mat means it cleans shoes outstandingly well. A black anodised, chamfered aluminium ramp edge takes the mat design to another level. High-quality components and fitting, low weight and a non-slip back are decisive factors for phenomenal performance. The brush bundles reliably remove dirt from the soles of your shoes. The dirt collection mat is suitable for laying on top of flooring.