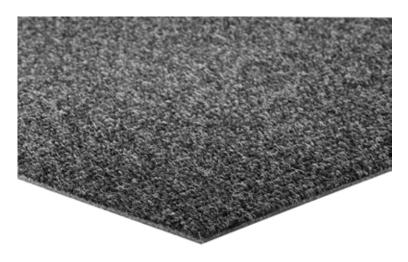

## Model Starcort G (closed), 12 mm

suitable for indoor areas

Closed construction mat

High moisture absorption

For high foot traffic

Low dirt uptake

72h

Production time within three working days after technically clarified order. Subject to change without notice.

## Description

Starcort mats are good value, robust and very quick to install. Due to their high cleaning action and good moisture uptake, Starcort mats work well in combination with Portagard I mats.