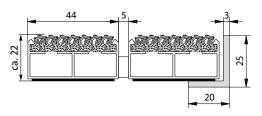

## Colours

| For mat heights in mm  | 22                                                                                                                                                                                                                                                                                                                                            |
|------------------------|-----------------------------------------------------------------------------------------------------------------------------------------------------------------------------------------------------------------------------------------------------------------------------------------------------------------------------------------------|
| Weight (kg/m²)         | 9.05                                                                                                                                                                                                                                                                                                                                          |
| Profile spacing        | 5 mm                                                                                                                                                                                                                                                                                                                                          |
| Accessibility          | Wheelchairs and hand trolleys                                                                                                                                                                                                                                                                                                                 |
| Compressive wheel load | Compressive wheel load: - area to DIN 1072 = 200 x 260 mm = 520 cm² conditions: full-surface mat coverage, appropriate substructure. 2,000 N:520 cm² = 4 N/cm², 10,000 N:520 cm² = 19 N/cm², 15,000 N:520 cm² = 29 N/cm², 20,000 N:520 cm² = 38 N/cm², 30,000 N:520 cm² = 58 N/cm², 40,000 N:520 cm² = 77 N/cm², 75,000 N:520 cm² = 144 N/cm² |
| Tread surface          | replaceable, robust, highly absorbent ribbed carpet strips                                                                                                                                                                                                                                                                                    |
| Support chassis        | Aluminium support chassis with integral microscraper bar and sound insulation underlay                                                                                                                                                                                                                                                        |