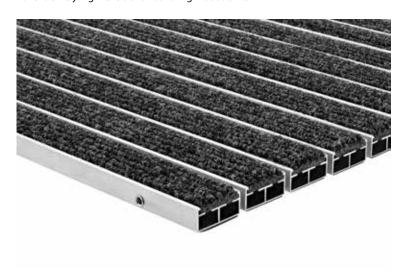

## **Model Portagard IEB, 22 mm**

For extremely high levels of dirt and high foot traffic.

suitable for indoor areas

Suitable for covered outdoor areas

Open mat construction

High moisture absorption

For high foot traffic

## Description

Due to their extra wide profiles, Portagard IEB and ISEB can collect extremely high levels of moisture and dirt and thus combine a high-quality appearance with high load capacity.