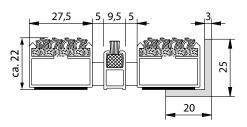

## Colours

rown A

Anthracit

li alaa a

| For mat heights in mm  | 22                                                                                                                                                                                                                                                                                                                                            |
|------------------------|-----------------------------------------------------------------------------------------------------------------------------------------------------------------------------------------------------------------------------------------------------------------------------------------------------------------------------------------------|
| Weight (kg/m²)         | 11.86                                                                                                                                                                                                                                                                                                                                         |
| Profile spacing        | 5 mm                                                                                                                                                                                                                                                                                                                                          |
| Accessibility          | Wheelchairs and hand trolleys                                                                                                                                                                                                                                                                                                                 |
| Compressive wheel load | Compressive wheel load: - area to DIN 1072 = 200 x 260 mm = 520 cm² conditions: full-surface mat coverage, appropriate substructure. 2,000 N:520 cm² = 4 N/cm², 10,000 N:520 cm² = 19 N/cm², 15,000 N:520 cm² = 29 N/cm², 20,000 N:520 cm² = 38 N/cm², 30,000 N:520 cm² = 58 N/cm², 40,000 N:520 cm² = 77 N/cm², 75,000 N:520 cm² = 144 N/cm² |
| Tread surface          | Replaceable, robust, highly absorbent ribbed carpet strips alternating with 5 mm spacers and brush profiles                                                                                                                                                                                                                                   |
| Support chassis        | Aluminium support chassis with integral microscraper bar and sound insulation underlay                                                                                                                                                                                                                                                        |