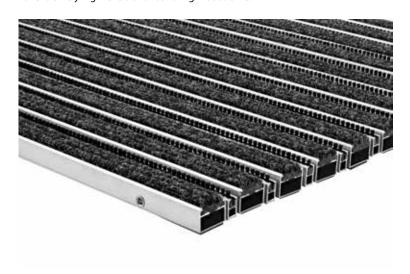

## **Model Portagard IB, 22 mm**

For extremely high levels of dirt and high foot traffic.

suitable for indoor areas

Suitable for covered outdoor areas

Open mat construction

High moisture absorption

For high foot traffic

Brush strips, single

Scraper bar

Rollable mat

3 years guarantee

Load carrying capacity up to 20kN

Due to its integral brush strips, Portagard IB can be used where there are excessive levels of dirt and moisture. Its ribbed carpet strips retain their robust performance even under high load.