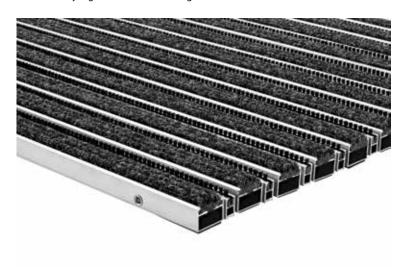

## **Model Portagard IB, 17 mm**

For extremely high levels of dirt and high foot traffic.

suitable for indoor areas

Suitable for covered outdoor areas

Open mat construction

High moisture absorption

For high foot traffic

## Description

Due to its integral brush strips, Portagard IB can be used where there are excessive levels of dirt and moisture. Its ribbed carpet strips retain their robust performance even under high load.