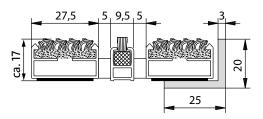

## Colours

| For mat heights in mm  | 17                                                                                                                                                                                                                                                                                                                                            |
|------------------------|-----------------------------------------------------------------------------------------------------------------------------------------------------------------------------------------------------------------------------------------------------------------------------------------------------------------------------------------------|
| Weight (kg/m²)         | 10.6                                                                                                                                                                                                                                                                                                                                          |
| Profile spacing        | 5 mm                                                                                                                                                                                                                                                                                                                                          |
| Accessibility          | Wheelchairs and hand trolleys                                                                                                                                                                                                                                                                                                                 |
| Compressive wheel load | Compressive wheel load: - area to DIN 1072 = 200 x 260 mm = 520 cm² conditions: full-surface mat coverage, appropriate substructure. 2,000 N:520 cm² = 4 N/cm², 10,000 N:520 cm² = 19 N/cm², 15,000 N:520 cm² = 29 N/cm², 20,000 N:520 cm² = 38 N/cm², 30,000 N:520 cm² = 58 N/cm², 40,000 N:520 cm² = 77 N/cm², 75,000 N:520 cm² = 144 N/cm² |
| Tread surface          | Replaceable, robust, highly absorbent ribbed carpet strips alternating with 5 mm spacers and brush profiles                                                                                                                                                                                                                                   |
| Support chassis        | Aluminium support chassis with integral microscraper bar and sound insulation underlay                                                                                                                                                                                                                                                        |