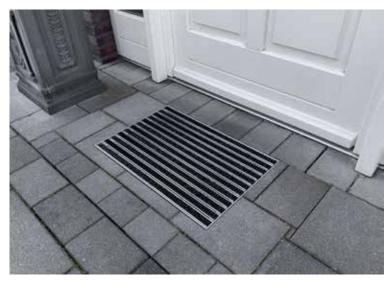

## Model Portagard I3B, 12 mm

For extremely high levels of dirt and high foot traffic.

suitable for indoor areas

Suitable for covered outdoor areas

Saltable for covered outdoor areas

## Description

With its triple brush strips, Portagard I3B is always used in areas with particularly high levels of dirt and moisture.

Open mat construction

High moisture absorption

For high foot traffic

Triple brushes