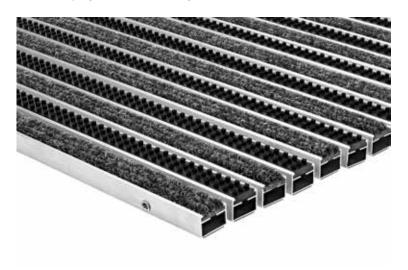

## Model Portagard I3B, 12 mm

For extremely high levels of dirt and high foot traffic.

suitable for indoor areas

Suitable for covered outdoor areas

Saltable for covered outdoor areas

## Description

With its triple brush strips, Portagard I3B is always used in areas with particularly high levels of dirt and moisture.

Open mat construction

High moisture absorption

For high foot traffic

Triple brushes

Rollable mat

3 years guarantee

Load carrying capacity up to 10kN

Triple brush grey

| For mat heights in mm                       | 12                            |
|---------------------------------------------|-------------------------------|
| Weight (kg/m²)                              | 10.69                         |
| Profile spacing                             | 5 mm                          |
| Su <b>Agacessileility</b> cal modifications | Wheelchairs and hand trolleys |