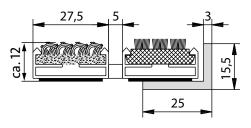

Rollable mat

3 years guarantee

Load carrying capacity up to 10kN

Triple brush grey

| For mat heights in mm                       | 12                            |
|---------------------------------------------|-------------------------------|
| Weight (kg/m²)                              | 10.69                         |
| Profile spacing                             | 5 mm                          |
| Su <b>Agacessileility</b> cal modifications | Wheelchairs and hand trolleys |