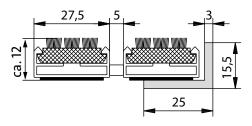

## Colours

Triple brush black

Triple brush grey

| For mat heights in mm                | 12                                                                                                                                                                                                                                                                                           |
|--------------------------------------|----------------------------------------------------------------------------------------------------------------------------------------------------------------------------------------------------------------------------------------------------------------------------------------------|
| Weight (kg/m²)                       | 14.08                                                                                                                                                                                                                                                                                        |
| Profile spacing                      | 5 mm                                                                                                                                                                                                                                                                                         |
| Accessibility                        | Wheelchairs and hand trolleys                                                                                                                                                                                                                                                                |
| Subisation asservice wheelifications | Compressive wheel load: - area to DIN 1072 = 200 x 260 mm = 520 cm² conditions: full-surface mat coverage, appropriate substructure. 2,000 N:520 cm² = 4 N/cm², 10,000 N:520 cm² = 19 N/cm², 15,000 N:520 cm² = 29 N/cm², 20,000 N:520 ergrafatz 3808/ខោចិត្តដាមួយមួយ Nia520 cm² = 58 N/cm², |
|                                      | erginate \$806/2500; abbundand cm° = 58 N/cm°,<br>4 <del>9849093</del> 445 <b>52</b> 0iagangs77ahtéam <sup>2</sup> , 75,000 N : 520 cm²<br>= 144 N/cm²                                                                                                                                       |