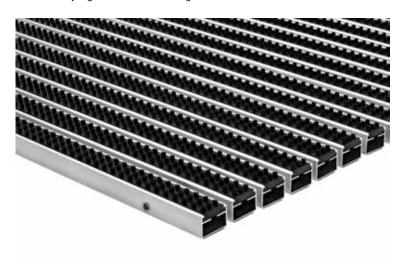

## **Model Portagard DB, 12 mm**

For extremely high levels of dirt and high foot traffic.

suitable for indoor areas

Suitable for covered outdoor areas

Suitable for outdoor areas

Open mat construction

Slip resistance R13

Low moisture absorption

For high foot traffic

Triple brushes

Rollable mat

3 years guarantee

Load carrying capacity up to 10kN

## Description

With its triple brush strips, Portagard DB is always used in areas with particularly high levels of dirt and coarse dirt.