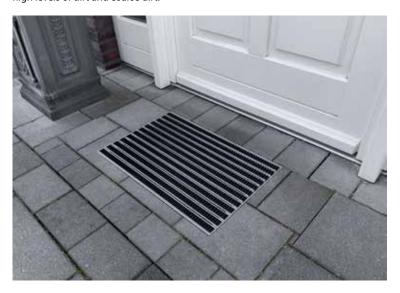

## **Model Portagard DB, 12 mm**

For extremely high levels of dirt and high foot traffic.

suitable for indoor areas

Suitable for covered outdoor areas

Suitable for outdoor areas

Open mat construction

Slip resistance R13

## Description

With its triple brush strips, Portagard DB is always used in areas with particularly high levels of dirt and coarse dirt.